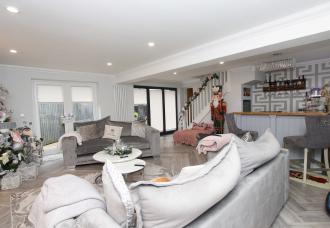

A standout feature of the ground floor is the large additional reception room, created from the conversion of a double garage. This impressive space features herringbone flooring, a stylish media wall with an integrated fire, and double French doors that flood the room with natural light while providing access to the rear garden. Above this converted space is a versatile attic room, ideal for use as a fifth bedroom, home office, or hobby room.