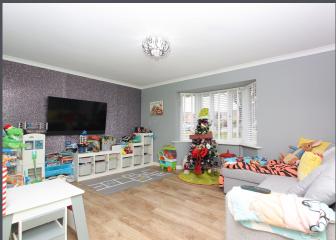

The ground floor begins with a welcoming entrance hallway that provides access to all rooms and includes a convenient ground-floor WC. At the front of the property, you'll find a bright and spacious reception room, complete with laminate flooring and a charming bay window that adds a touch of elegance. Toward the rear is an open-plan kitchen and dining area featuring ceramic-tiled flooring, ample storage units, and French doors that open to the garden. A separate utility room, located just off the kitchen, adds practicality to this already functional space.

A standout feature of the ground floor is the large additional reception room, created from the conversion of a double garage. This impressive space features herringbone flooring, a stylish media wall with an integrated fire, and double French doors that flood the room with natural light while providing access to the rear garden. Above this converted space is a versatile attic room, ideal for use as a fifth bedroom, home office, or hobby room.