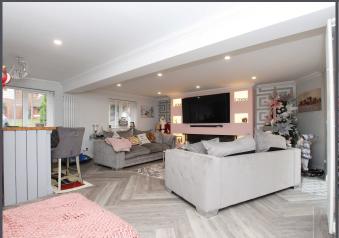

A standout feature of the ground floor is the large additional reception room, created from the conversion of a double garage. This impressive space features herringbone flooring, a stylish media wall with an integrated fire, and double French doors that flood the room with natural light while providing access to the rear garden. Above this converted space is a versatile attic room, ideal for use as a fifth bedroom, home office, or hobby room.