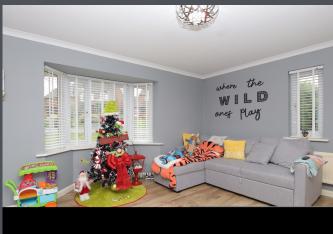

A standout feature of the ground floor is the large additional reception room, created from the conversion of a double garage. This impressive space features herringbone flooring, a stylish media wall with an integrated fire, and double French doors that flood the room with natural light while providing access to the rear garden. Above this converted space is a versatile attic room, ideal for use as a fifth bedroom, home office, or hobby room.