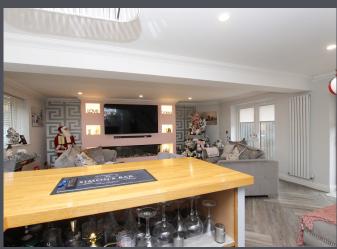

A standout feature of the ground floor is the large additional reception room, created from the conversion of a double garage. This impressive space features herringbone flooring, a stylish media wall with an integrated fire, and double French doors that flood the room with natural light while providing access to the rear garden. Above this converted space is a versatile attic room, ideal for use as a fifth bedroom, home office, or hobby room.