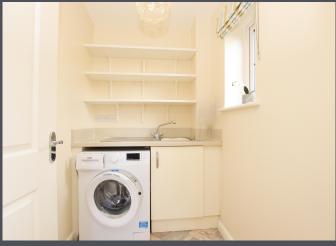

To the front of the property, youâlall find a reception room featuring laminate flooring, perfect for relaxing or entertaining. Adjacent to this is a convenient ground-floor WC.

At the rear, the property boasts a contemporary open-plan kitchen/diner, complete with ample storage units, an integrated double oven, hob, and extractor hood. A separate utility area is located next to the kitchen, adding practicality to the home.