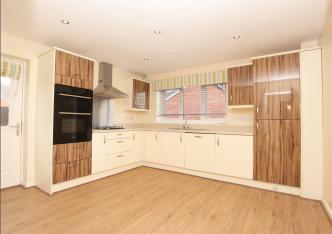

To the front of the property, youâlall find a reception room featuring laminate flooring, perfect for relaxing or entertaining. Adjacent to this is a convenient ground-floor WC.

At the rear, the property boasts a contemporary open-plan kitchen/diner, complete with ample storage units, an integrated double oven, hob, and extractor hood. A separate utility area is located next to the kitchen, adding practicality to the home.